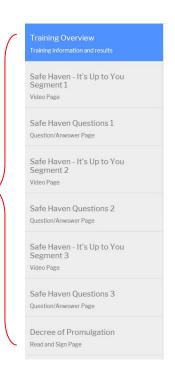

- You will progress through ALL three account creation screens before your registration is complete.
- On your main dashboard, you will Start Curriculum.
- Complete all sections—as you work through they will show as 'Done' in each box.