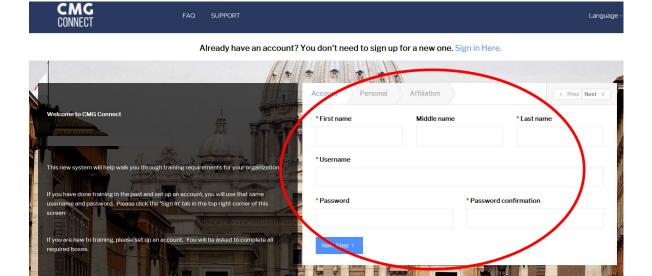

## **Diocese of Boise**

Safe Environment Instructions: renewal only

- Go to <a href="http://boise.CMGconnect.org">http://boise.CMGconnect.org</a> to complete your new online safe environment curriculum.
- 2. Create a new account by completing all the boxes. This includes address, primary parish, and how you participate at your parish or school. If you have questions please contact your parish/school administrator.
- 3. Start the Safe Environment Training—Diocese of Boise.

- You will progress through ALL three account creation screens before your registration is complete.
- On your main dashboard, you will Start Curriculum.
- Complete all sections—as you work through they will show as 'Done' in each box.