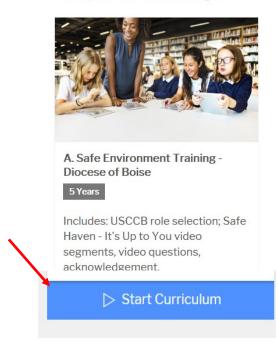

## **Diocese of Boise**

Safe Environment Instructions: renewal only

- Go to <a href="http://boise.CMGconnect.org">http://boise.CMGconnect.org</a> to complete your new online safe environment curriculum.
- 2. Create a new account by completing all the boxes. This includes address, primary parish, and how you participate at your parish or school. If you have questions please contact your parish/school administrator.
- 3. Start the Safe Environment Training—Diocese of Boise.

- You will progress through ALL three account creation screens before your registration is complete.
- On your main dashboard, you will Start Curriculum.
- Complete all sections—as you work through they will show as 'Done' in each box.